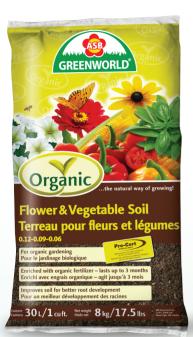

## Organic Flower & Vegetable Soil

Approved by Pro-Cert Organice Systems (Equivalent to OMRI in USA). All natural ingredients to grow beauiful flowers and delicious vegetables. Conditions the soil, promotes moisture and nutrient retention.

30 L / 27 qt / 1 cu.ft.