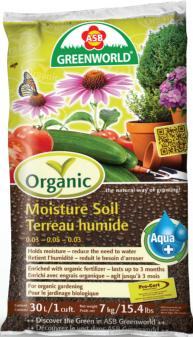

### Organic Moisture Soil

Approved by Pro-Cert Organic Systems All natural ingredients containing a water reserve material that releases moisture to plant roots over time. Organic fertilizer provides nutrients to the plants and vegetables for over 3 months.

30 L / 27 qt / 1 cu.ft.