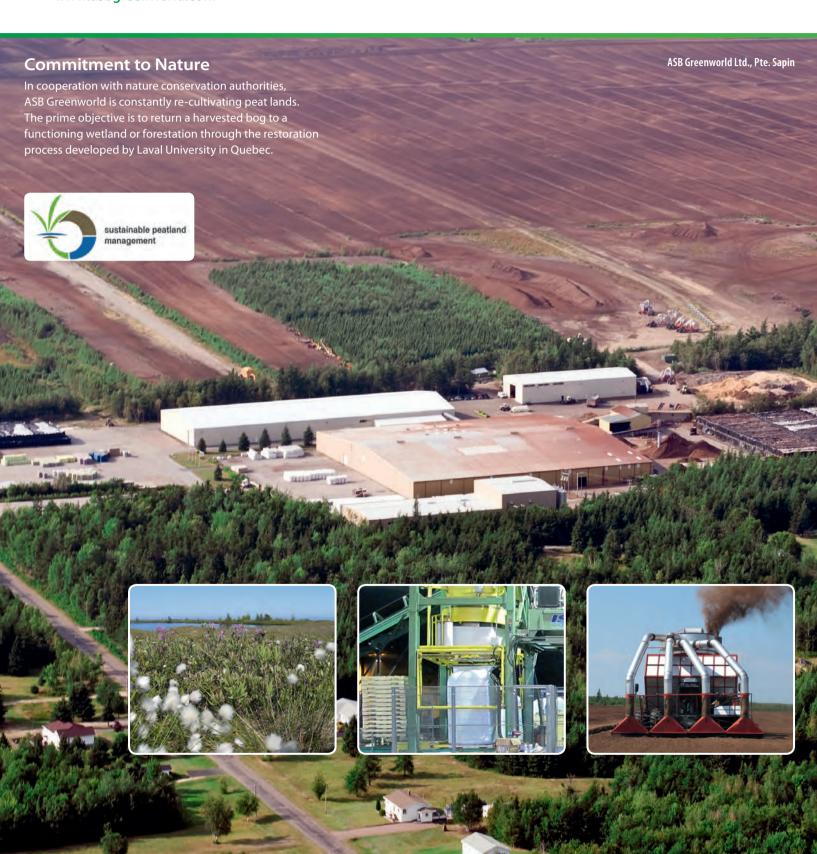

er retention. The water-holding properties and the considerable porosity protect from drying out and from damaging air currents.



Wetting Agent

#### **Wetting Agent**

Surfactants reduce the surface tension of water. Improves the wetting and rewetting capacity.



Lime (Neutralizer)
Used to adjust the pH-valu
gently increases the pH an
stimulates soil life



www.asbgreenworld.com

#### Canada

ASB Greenworld Ltd.

Pointe Sapin/ New Brunswick, E9A 1T6

Tel. (506) 876-3937 Fax (506) 876-2075

- Soil production, peat
- Sales office

332911, Plank Line Mount Elgin/ Ontario NOJ 1NO

Tel. (519) 688-3413 Fax (519) 842-8091

- Soil production
- Sales office

**USA** 

**ASB Greenworld Inc.** 

Sales office

P.O. Box Q, West Point, VA 23181

Tel. (804) 785-9260

email: sales@asbgreenworld.com