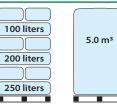

Packaging:

100 liters

200 liters

250 liters

For bedding and patio plants

# **Available Packing Units**

All the raw materials and substrates on page 4 to 9 are available in a wide variety of packaging formats:

5 L, 10 L, 18 L, 20 L, 50 L, 40 L, 45 L, 60 L, 100 L or 125 L for retail customers.

100 L, 200 L, 250 L, 5.000 L, 5.800 L, 6.000 L for the professional grower.