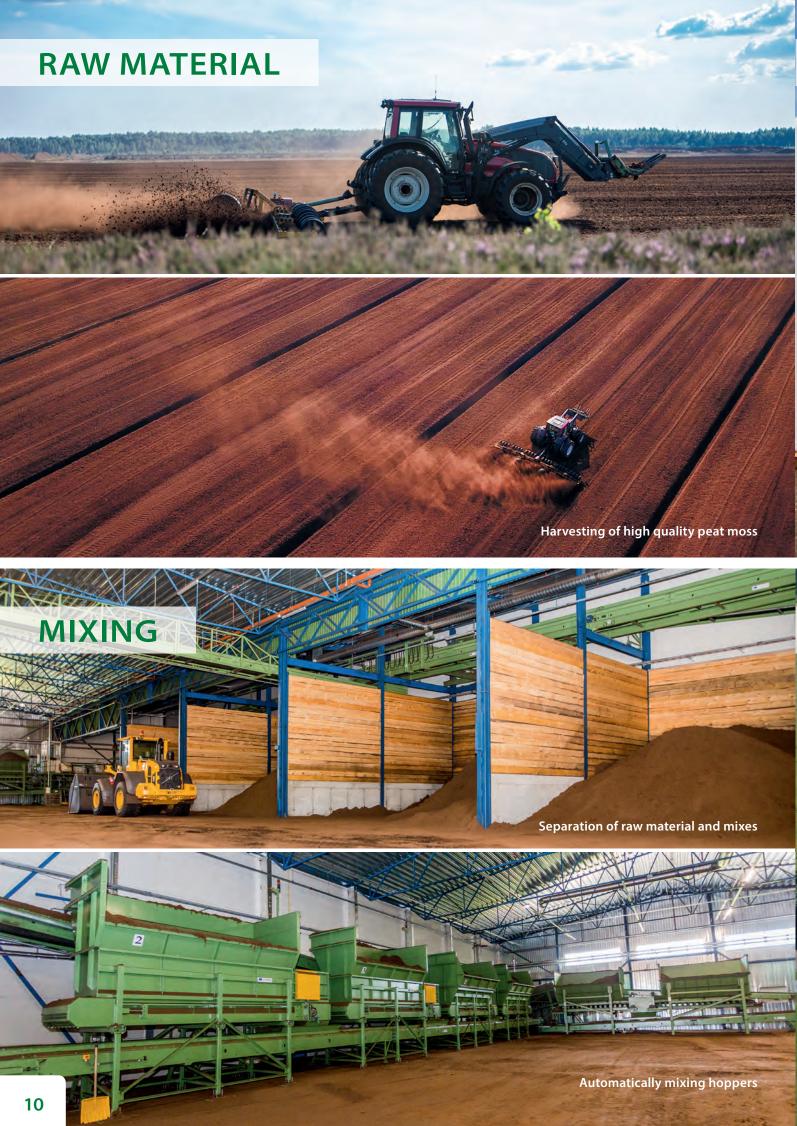

### ASB Greenworld's

production plants in Europe and Canada use regional raw materials such as green compost, wood chips and mulch. In recent years, ASB Greenworld has reduced its use of peat in potting soil production by more than 50 percent! All products of the BIO/Organic line are free of synthetic and chemical ingredients. The healthy plants are sustained purely by natural raw materials: These products are also suitable for organic farming and agriculture in accordance with European Regulations.

All manufacturing facilities are using cutting edge technology and the total energy consumption in the production process was reduced by 30 percent.

The ASB logistics network is so well constructed it has now reduced the CO₂ emissions by up to 300 tons per year using shorter transport routes.