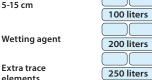

## Packaging:

100% White peat 0-25

5-15 cm

5.8-6.2

1.0 kg NPK

5-15 cm

Wetting agent

Extra trace

elements

5.0 m<sup>3</sup> 5.8 m<sup>3</sup> 6.0 m<sup>3</sup>

For bedding and patio plants

5-15 cm

200 liters

250 liters

5.0 m<sup>3</sup> 5.8 m<sup>3</sup> 6.0 m<sup>3</sup>

ASB Profi Mix Type B (Recipe No. 604)