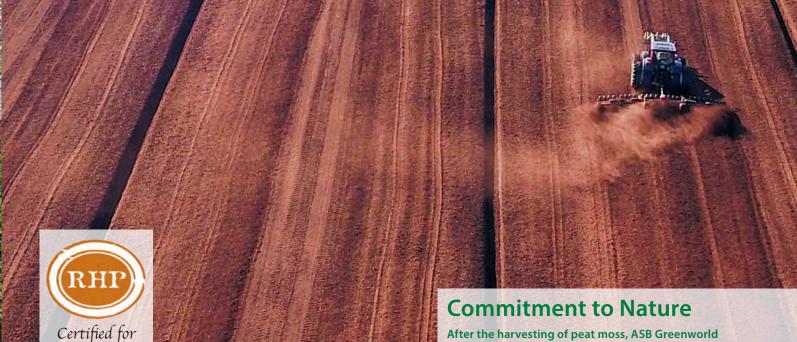

restores the peat lands. In cooperation with nature

conservation authorities and leading universities, the prime objective is to return a harvested bog to a functioning wetland or forest through the restoration

3

process.

#### **Background image:**

Peat bog re-cultivating - our "Commitment to nature".