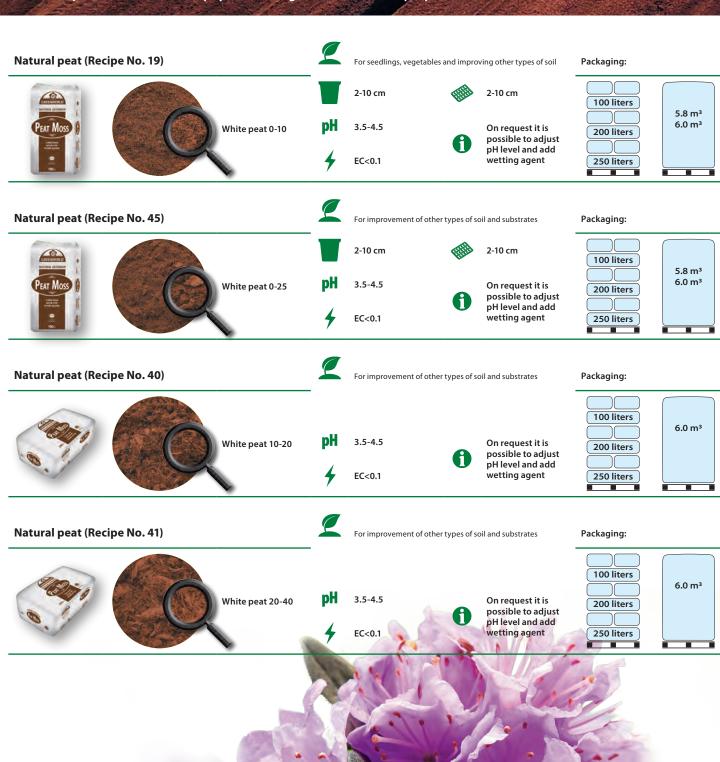

lizer

3 kg organic fertilizer



2-6 cm

Wetting agent

Extra trace

elements



Packaging:

5.0 m<sup>3</sup> 5.8 m<sup>3</sup> 6.0 m<sup>3</sup>

#### ASB Profi Mix Type O (Recipe No. 607)





10% Coco fiber 0-25 30% Brown peat 0-20

60% White peat 0-20



For pot herbs, tomato, cucumbers





5-8 cm



Extra trace

elements



Packaging:



#### ASB Profi Mix Type O (Recipe No. 213)



+ 20 kg Clay 40% Black peat 0-10

60% White peat 0-10

For vegetables, herbs and cuttings



2-10 cm

3 kg organic

fertilizer

6.2



2-6 cm



Wetting agent



Extra trace elements

#### Packaging:



5.0 m<sup>3</sup>





## **ESTONIAN PEAT MOSS**

Baltic peat moss is considered as one of the most valuable raw material and soil improver because of the physical, biological, and chemical properties.









#### DE HEAD OFFICE

#### **ASB Grünland Helmut Aurenz GmbH**

Mittlerer Pfad 19 D-70499 Stuttgart-Weilimdorf Tel. +49 (0) 711/21576-0 Fax +49 (0) 711/21576-216

www.asbgreenworld.de

## PEAT & SOIL PRODUCTION, SALES OFFICE, PLASTIC FILM PRODUCTION

#### **ASB Grünland Helmut Aurenz GmbH**

Moorstraße 2

D-31535 Neustadt am Rübenberge Tel. +49 (0) 50 32/805-0 Fax +49 (0) 50 32/805-199

#### **FERTILIZER PRODUCTION**

#### **ASB Grünland Helmut Aurenz GmbH**

Lührsbockel 12 D-29649 Wietzendorf/Soltau Tel. +49 (0) 51 91/9 67 81 10 Fax +49 (0) 51 91/9 67 81 33

#### **SOIL & BARK PRODUCTION**

#### **ASB Grünland Helmut Aurenz GmbH**

Wismarsche Str. 42 D-23996 Bobitz/Wismar Tel. +49 (0) 3 84 24/22 93-0 Fax +49 (0) 3 84 24/22 93-3

#### **SOIL & BARK PRODUCTION**

#### **ASB Grünland