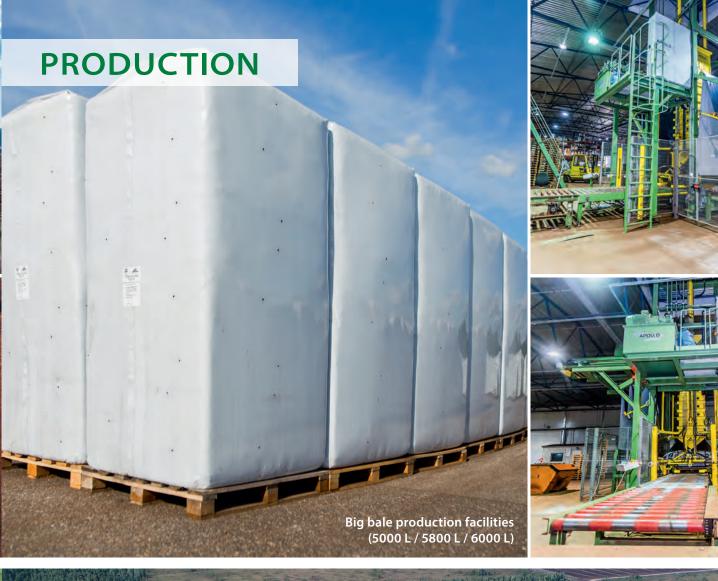

r

3 kg organic fertilizer



2-6 cm

Wetting agent

Extra trace

elements



Packaging:

5.0 m<sup>3</sup> 5.8 m<sup>3</sup> 6.0 m<sup>3</sup>

#### ASB Profi Mix Type O (Recipe No. 607)





10% Coco fiber 0-25 30% Brown peat 0-20

60% White peat 0-20



For pot herbs, tomato, cucumbers





5-8 cm



Extra trace

elements



Packaging:



#### ASB Profi Mix Type O (Recipe No. 213)



+ 20 kg Clay 40% Black peat 0-10

60% White peat 0-10

For vegetables, herbs and cuttings



2-10 cm

3 kg organic

fertilizer

6.2



2-6 cm



Wetting agent



Extra trace elements

#### Packaging:



5.0 m<sup>3</sup>





## **ESTONIAN PEAT MOSS**

Baltic peat moss is considered as one of the most valuable raw material and soil improver because of the physical, biological, and chemical properties.









#### DE HEAD OFFICE

#### **ASB Grünland Helmut Aurenz GmbH**

Mittlerer Pfad 19 D-70499 Stuttgart-Weilimdorf Tel. +49 (0) 711/21576-0 Fax +49 (0) 711/21576-216

www.asbgreenworld.de

## PEAT & SOIL PRODUCTION, SALES OFFICE, PLASTIC FILM PRODUCTION

#### **ASB Grünland Helmut Aurenz GmbH**

Moorstraße 2

D-31535 Neustadt am Rübenberge Tel. +49 (0) 50 32/805-0 Fax +49 (0) 50 32/805-199

#### **FERTILIZER PRODUCTION**

#### **ASB Grünland Helmut Aurenz GmbH**

Lührsbockel 12 D-29649 Wietzendorf/Soltau Tel. +49 (0) 51 91/9 67 81 10 Fax +49 (0) 51 91/9 67 81 33

#### **SOIL & BARK PRODUCTION**

#### **ASB Grünland Helmut Aurenz GmbH**

Wismarsche Str. 42 D-23996 Bobitz/Wismar Tel. +49 (0) 3 84 24/22 93-0 Fax +49 (0) 3 84 24/22 93-3

#### **SOIL & BARK PRODUCTION**

#### **ASB Grünland Helm