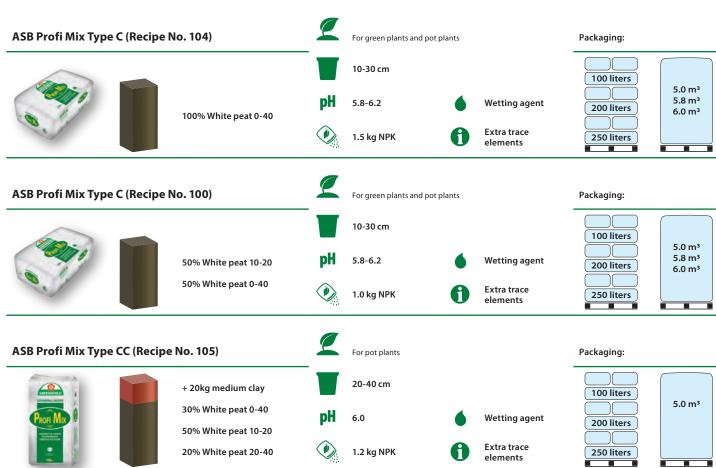

20-40 cm

For green plants and pot plants

Packaging:

100 liters

**ASB Profi Mix Type CC (Recipe No. 106)** 

+ 15% Perlite + 20kg Clay